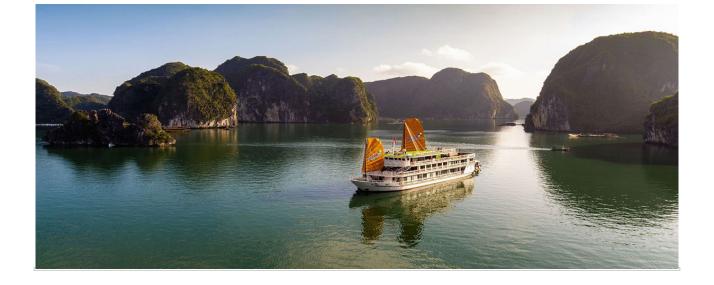

Enjoy delicious lunch served on board with seafood and Vietnamese cuisine

Take part in more exciting activities: Cave discovering, Kayaking, Fishing, Cooking, Biking

3 days tour on Unicharm cruise with an unique route to Lan Ha bay - Viet Hai village - Cat Ba island

## **Trip Overview**

Choosing 3 days/ 2 nights cruise on Unicharm cruise, you will have more time to discover unique scenery of Lan Ha Bay and furthermore explore the pure beauty of Cat Ba island. you will soon forget all the pressure and enjoy your journey to the land of pleasure: wonderful landscapes, fresh and tasty seafood, peaceful atmosphere. This trip surely brings you many joyful experiences.

### **Itineraries**

Day 1: Hanoi - Hai Phong - Cat Ba island - Lan Ha bay

AM: Cruise to enjoy the spectacular seascapes of Halong Bay in the Unique route

**07:45 – 08:15** Optional pick up at your hotel in Hanoi Old Quarter for Hai Phong on the free-way AH 5B enjoying the landscape of rice field and rural villages of the Red river Delta. (1,5-2 hours)

Along the coastal road for amazing views to the bay and the valley shadowed paths through the National Park for more authentic Nature to the other side of the Park is Gia Luan dock where you can obtain a great view of Halong Bay. Here we will embark Unicharm Cruise.

**12:30** UniCharm crew warmly welcome you on board. Visit the boat, check in the room and enjoy your first fresh lunch on boat (We can cater Vegetarian or vegan food on your request).

Lunching and cruising into the bay pass by Cap Bai Islet, Ngon Tay Island (Finger Islet), Sung Sot cave and Titop peak... (now we are in the middle of the World Heritage site of Ha Long bay).